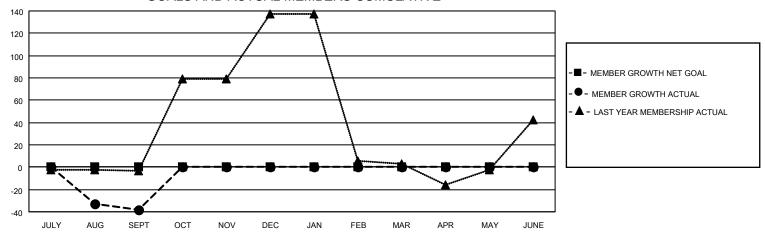

### GOALS AND ACTUAL MEMBERS CUMULATIVE

| DROPPED CLUBS: 2 |    | 1 CLUBS OF 44 ADDED 1 OR<br>MORE NEW MEMBERS | GENDER DISTRIBUTION                |                                |  |
|------------------|----|----------------------------------------------|------------------------------------|--------------------------------|--|
|                  |    |                                              | MALE<br>FEMALE                     | 1,039 (70.63%)<br>432 (29.37%) |  |
| DROPPED MEMBERS  |    |                                              | NON BINARY<br>PREFER NOT TO ANSWER | 0 (0.00%)<br>0 (0.00%)         |  |
| DECEASED         | 1  |                                              | THE ENTION TO ANOWER               | 0 (0.0070)                     |  |
| CLUB CANCELLED   | 34 | CLICK HERE FOR CUMULATIVE                    | TOTAL FAMILY UNIT MEMBERS          | 974                            |  |
| OTHER            | 4  | MEMBERSHIP DATA                              |                                    |                                |  |
| TOTAL            | 39 |                                              | FAMILY MEMBERS PAYING HAI          | LF DUES 714                    |  |

## District 301A4

| Clubs RESULTS FOR 2021-2022 |   |   |   | Members RESULTS FOR 2021-2022 |   |   |    |
|-----------------------------|---|---|---|-------------------------------|---|---|----|
|                             |   |   |   |                               |   |   |    |
| JULY/AUG/SEPT               | 0 | 0 | 2 | JULY/AUG/SEPT                 | 0 | 1 | 39 |
| OCT/NOV/DEC                 | 0 | 0 | 0 | OCT/NOV/DEC                   | 0 | 0 | 0  |
| JAN/FEB/MAR                 | 0 | 0 | 0 | JAN/FEB/MAR                   | 0 | 0 | 0  |
| APR/MAY/JUNE                | 0 | 0 | 0 | APR/MAY/JUNE                  | 0 | 0 | 0  |