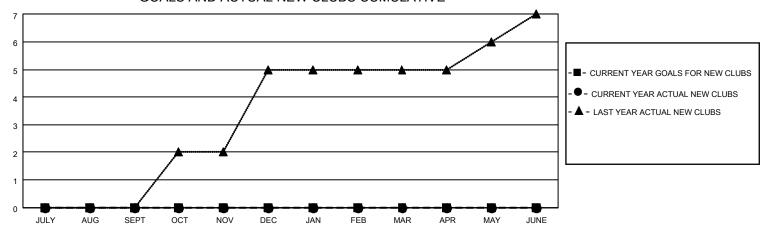

### GOALS AND ACTUAL NEW CLUBS CUMULATIVE

## District 301A4

| Clubs RESULTS FOR 2021-2022 |   |   |   | Members RESULTS FOR 2021-2022 |   |   |    |
|-----------------------------|---|---|---|-------------------------------|---|---|----|
|                             |   |   |   |                               |   |   |    |
| JULY/AUG/SEPT               | 0 | 0 | 2 | JULY/AUG/SEPT                 | 0 | 1 | 39 |
| OCT/NOV/DEC                 | 0 | 0 | 0 | OCT/NOV/DEC                   | 0 | 0 | 0  |
| JAN/FEB/MAR                 | 0 | 0 | 0 | JAN/FEB/MAR                   | 0 | 0 | 0  |
| APR/MAY/JUNE                | 0 | 0 | 0 | APR/MAY/JUNE                  | 0 | 0 | 0  |